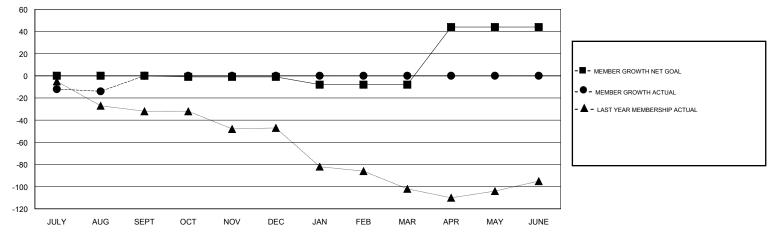

## GMT: **CINDY GREGG**

| GMT: CINDY GREGG |               |             | LOCATION OHIO |                       |                           |                         | GMT CA                                             |  |
|------------------|---------------|-------------|---------------|-----------------------|---------------------------|-------------------------|----------------------------------------------------|--|
|                  | Club          | )S          |               | Members               |                           |                         |                                                    |  |
|                  | RESULTS FOR   | R 2017-2018 |               | RESULTS FOR 2017-2018 |                           |                         |                                                    |  |
| QUARTER          | NEW CLUB GOAL | NEW CLUBS   | DROPPED CLUBS | QUARTER               | MEMBER GROWTH NET<br>GOAL | MEMBER GROWTH<br>ACTUAL | DROPPED<br>MEMBERS ACTUAL<br>(including transfers) |  |
| JULY/AUG/SEPT    | 0             | 0           | 0             | JULY/AUG/SEPT         | 0                         | 10                      | 24                                                 |  |
| OCT/NOV/DEC      | 0             | 0           | 0             | OCT/NOV/DEC           | -1                        | 0                       | 0                                                  |  |
| JAN/FEB/MAR      | 0             | 0           | 0             | JAN/FEB/MAR           | -7                        | 0                       | 0                                                  |  |
| APR/MAY/JUNE     | 1             | 0           | 0             | APR/MAY/JUNE          | 52                        | 0                       | 0                                                  |  |